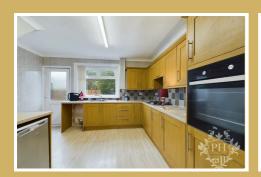

#### Kitchen

13'3" x 10'8" (4.06 x 3.27)

Kitchen is accessed through the reception room. With a range of wall, base and draw units throughout. double doors leading to the dining room.