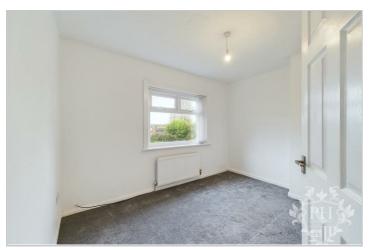

#### Bedroom 2

11'8" x 8'9" (3.58 x 2.67)

Bedroom 2 will fit a double bed comfortably with space available for bedroom furniture. Window overlooking front garden of the home.

#### Bedroom 3

8'8" x 7'10" (2.65 x 2.41)

Bedroom 3 would be ideal for a child's bedroom or home office. situated at the back of the home with a window over looking the rear garden.