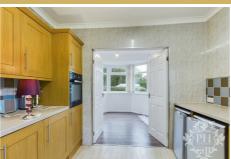

#### Kitchen

13'3" x 10'8" (4.06 x 3.27)

Kitchen is accessed through the reception room. With a range of wall, base and draw units throughout. double doors leading to the dining room.

### Dining room

8'3" x 10'7" (2.53 x 3.25)

Large bay window allowing plenty of natural light. large radiator keeping the room cozy and warm. Ideal room for dining room or family snug/play room.