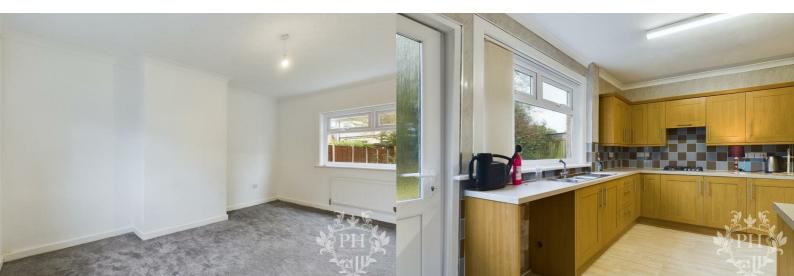

## Reception room

11'7" x 17'1" (3.54 x 5.21)

Reception room with two uPVC windows either side of the property that allow plenty of natural light to flow freely through the room. Windows looking into both front and rear gardens of the home.

#### Kitchen

13'3" x 10'8" (4.06 x 3.27)

Kitchen is accessed through the reception room. With a range of wall, base and draw units throughout. double doors leading to the dining room.