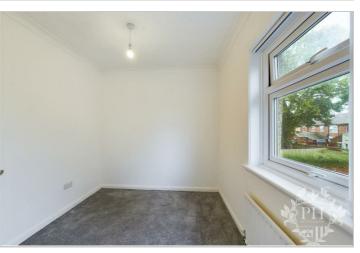

#### Bedroom 3

8'8" x 7'10" (2.65 x 2.41)

Bedroom 3 would be ideal for a child's bedroom or home office. situated at the back of the home with a window over looking the rear garden.