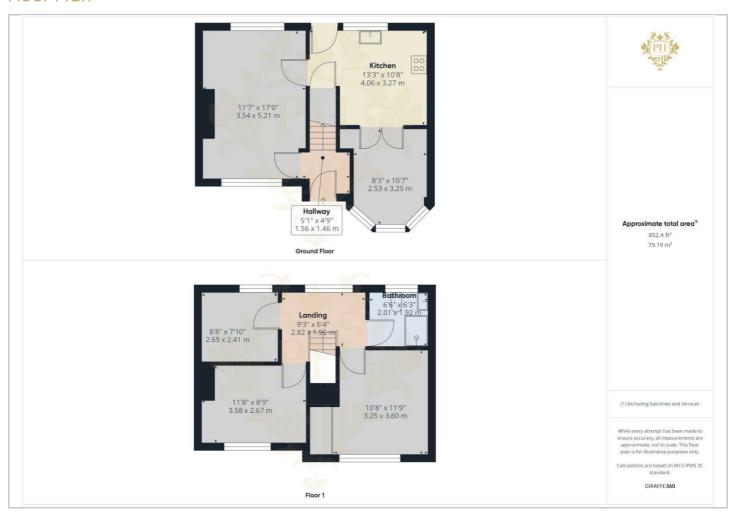

#### Hall way

5'1" x 4'9" (1.56 x 1.46)

Upon entering the property through a uPVC door you will enter a hallway that leads to the first floor and reception room.

## Reception room

11'7" x 17'1" (3.54 x 5.21)

Reception room with two uPVC windows either side of the property that allow plenty of natural light to flow freely through the room. Windows looking into both front and rear gardens of the home.

#### Kitchen

13'3" x 10'8" (4.06 x 3.27)

Kitchen is accessed through the reception room. With a range of wall, base and draw units throughout. double doors leading to the dining room.

### Dining room

8'3" x 10'7" (2.53 x 3.25)

Large bay window allowing plenty of natural light. large radiator keeping the room cozy and warm. Ideal room for dining room or family snug/play room.

#### Bedroom 1

10'7" x 11'9" (3.25 x 3.60)

Bedroom 1 has a large UPVC window

allowing plenty of natural light. Would fit a double bed comfortably with plenty of room for bedroom furniture, It also benefits from a large built in clothing storage hidden behind double doors.

#### Bedroom 2

11'8" x 8'9" (3.58 x 2.67)

Bedroom 2 will fit a double bed comfortably with space available for bedroom furniture. Window overlooking front garden of the home.

#### Bedroom 3

8'8" x 7'10" (2.65 x 2.41)

Bedroom 3 would be ideal for a child's bedroom or home office. situated at the back of the home with a window over looking the rear garden.

#### Bathroom

6'7" x 6'3" (2.01 x 1.92)

Three piece white suit with shower, basin and toilet. Frosted window for privacy.

#### Landing

9'3" x 6'4" (2.82 x 1.95)

Spacious landing with lots of natural light from a large window at the top of the stairs.