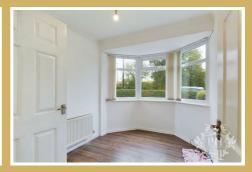

### Dining room

8'3" x 10'7" (2.53 x 3.25)

Large bay window allowing plenty of natural light. large radiator keeping the room cozy and warm. Ideal room for dining room or family snug/play room.